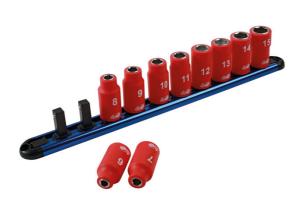

## Rail for Insulated Sockets 3/8"D

Lightweight socket rail with 10 socket holders for 3/8" Drive insulated sockets.

## **Additional Information**

- Socket rail specifically designed to organise 10, 3/8" Drive insulated (VDE) sockets.
- Rail length: 300mm; socket holder length: 28mm.
- Screw holes in rail allow it to be easily wall mounted. Rail manufactured from anodised aluminium.
- 1/4"D and 1/2"D socket rails also available, please see Laser Part Nos. 7922 (1/4"D) & 7924 (1/2"D).
- Please note: standard socket rails cannot be used with insulated sockets.