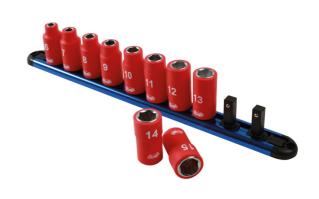

## Rail for Insulated Sockets 3/8"D

Lightweight socket rail with 10 socket holders for 3/8" Drive insulated sockets.

## **Additional Information**

- Socket rail specifically designed to organise 10, 3/8" Drive insulated (VDE) sockets.
- Rail length: 300mm; socket holder length: 28mm.
- Screw holes in rail allow it to be easily wall mounted. Rail manufactured from anodised aluminium.
- 1/4"D and 1/2"D socket rails also available, please see Laser Part Nos. 7922 (1/4"D) & 7924 (1/2"D).
- Please note: standard socket rails cannot be used with insulated sockets.