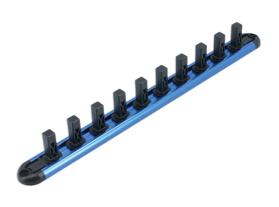

## Rail for Insulated Sockets 3/8"D

Lightweight socket rail with 10 socket holders for 3/8" Drive insulated sockets.

## **Additional Information**

- Socket rail specifically designed to organise 10, 3/8" Drive insulated (VDE) sockets.
- Rail length: 300mm; socket holder length: 28mm.
- Screw holes in rail allow it to be easily wall mounted. Rail manufactured from anodised aluminium.
- 1/4"D and 1/2"D socket rails also available, please see Laser Part Nos. 7922 (1/4"D) & 7924 (1/2"D).
- Please note: standard socket rails cannot be used with insulated sockets.