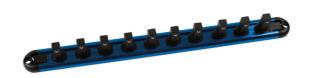

## Rail for Insulated Sockets 3/8"D

Lightweight socket rail with 10 socket holders for 3/8" Drive insulated sockets.

## **Additional Information**

- Socket rail specifically designed to organise 10, 3/8" Drive insulated (VDE) sockets.
- Rail length: 300mm; socket holder length: 28mm.
- Screw holes in rail allow it to be easily wall mounted. Rail manufactured from anodised aluminium.
- 1/4"D and 1/2"D socket rails also available, please see Laser Part Nos. 7922 (1/4"D) & 7924 (1/2"D).
- Please note: standard socket rails cannot be used with insulated sockets.